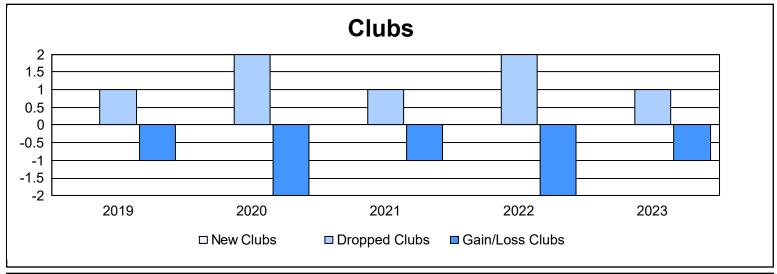

District 17 N As of June 2023 Cumulative

| Year      | New<br>Clubs | Dropped<br>Clubs | Gain/<br>Loss<br>Clubs | New<br>Members | Charter<br>Members | Reinstate<br>Members | Transfer<br>Members | Total<br>Member<br>Added | Total<br>Members<br>Dropped | Gain/<br>Loss<br>Members |
|-----------|--------------|------------------|------------------------|----------------|--------------------|----------------------|---------------------|--------------------------|-----------------------------|--------------------------|
| 2018-2019 | 0            | 1                | -1                     | 121            | 2                  | 9                    | 6                   | 138                      | 180                         | -42                      |
| 2019-2020 | 0            | 2                | -2                     | 79             | 0                  | 3                    | 7                   | 89                       | 167                         | -78                      |
| 2020-2021 | 0            | 1                | -1                     | 122            | 0                  | 4                    | 4                   | 130                      | 149                         | -19                      |
| 2021-2022 | 0            | 2                | -2                     | 149            | 0                  | 4                    | 5                   | 158                      | 189                         | -31                      |
| 2022-2023 | 0            | 1                | -1                     | 183            | 1                  | 5                    | 11                  | 200                      | 150                         | 50                       |
| Average   | 0            | 1                | -1                     | 131            | 1                  | 5                    | 7                   | 143                      | 167                         | -24                      |