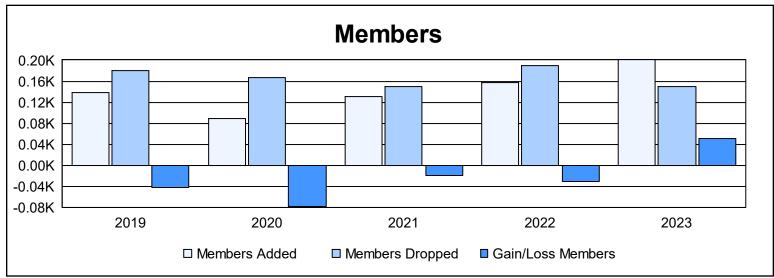

District 17 N As of June 2023 Cumulative

| Year      | New<br>Clubs | Dropped<br>Clubs | Gain/<br>Loss<br>Clubs | New<br>Members | Charter<br>Members | Reinstate<br>Members | Transfer<br>Members | Total<br>Member<br>Added | Total<br>Members<br>Dropped | Gain/<br>Loss<br>Members |
|-----------|--------------|------------------|------------------------|----------------|--------------------|----------------------|---------------------|--------------------------|-----------------------------|--------------------------|
| 2018-2019 | 0            | 1                | -1                     | 121            | 2                  | 9                    | 6                   | 138                      | 180                         | -42                      |
| 2019-2020 | 0            | 2                | -2                     | 79             | 0                  | 3                    | 7                   | 89                       | 167                         | -78                      |
| 2020-2021 | 0            | 1                | -1                     | 122            | 0                  | 4                    | 4                   | 130                      | 149                         | -19                      |
| 2021-2022 | 0            | 2                | -2                     | 149            | 0                  | 4                    | 5                   | 158                      | 189                         | -31                      |
| 2022-2023 | 0            | 1                | -1                     | 183            | 1                  | 5                    | 11                  | 200                      | 150                         | 50                       |
| Average   | 0            | 1                | -1                     | 131            | 1                  | 5                    | 7                   | 143                      | 167                         | -24                      |